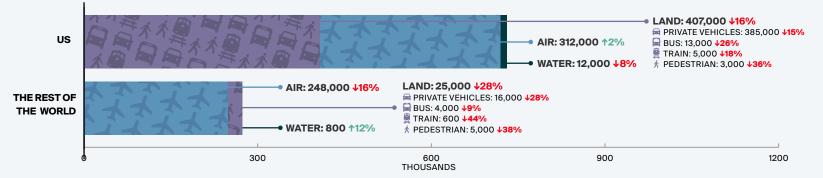

## CANADIAN TOURISM DATA MARCH collective **Total March** 2025 **Overnight Arrivals** By all modes **Overnight LEGEND Arrivals** ↓↑ = Percent change (%) compared to the same period in 2024 to Canada Year-to-date: 2.8M 44% South US UK Mexico China Germany **France Australia Japan Korea** March 731K **31K 27K** 24K **15K** 11K **10K** 6K 12K **Overnight Arrivals 49% J19% J21% 48% ↓5**% **J18% 49% 43% 13%**

## **Mode of Arrivals in March 2025**

88K

**18%** 

2.0M

1>1%

Year-to-date

arrivals

**78K** 

**↓32%** 

83K

**↓5%** 

55K

↑5%

33K

**↓10%** 

44K

**↓3%** 

Overnight arrivals are preliminary estimates and are subject to change.

X Infographic designed by @destinationcan

**26K** 

**14%** 

For more information, visit www.destinationcanada.com

23K

个5%